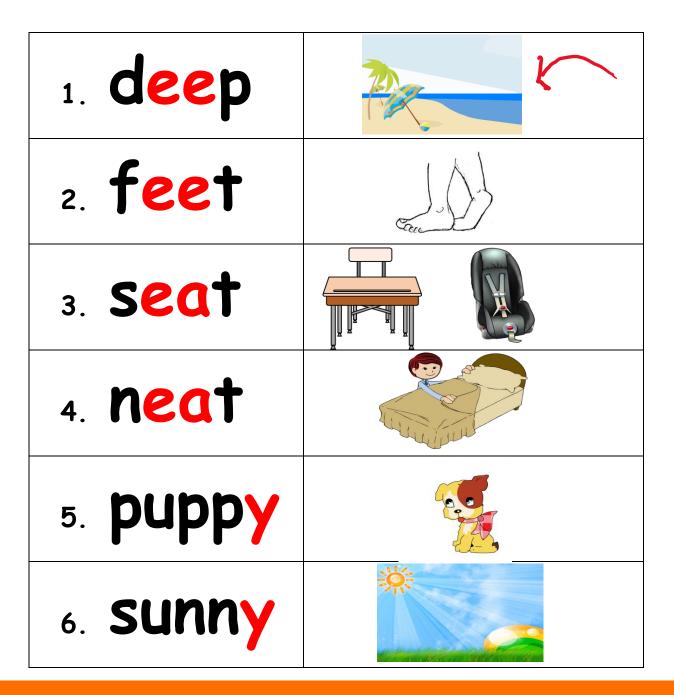

<u>Phonics and Spelling:</u> Long e Vowel sound spelled: ee, ea, y

Grammar: Pronoun: I, he, she, they, we, you, it

Writing: Write sentences using pronouns.

Math: Addition Strategies

**Science:** Plants - What do plants need? Vocabulary: sunlight, water, soil, nutrients, air

## **Spelling Words Week 21** (Spelling Test on Wednesday, February 16, 2022)