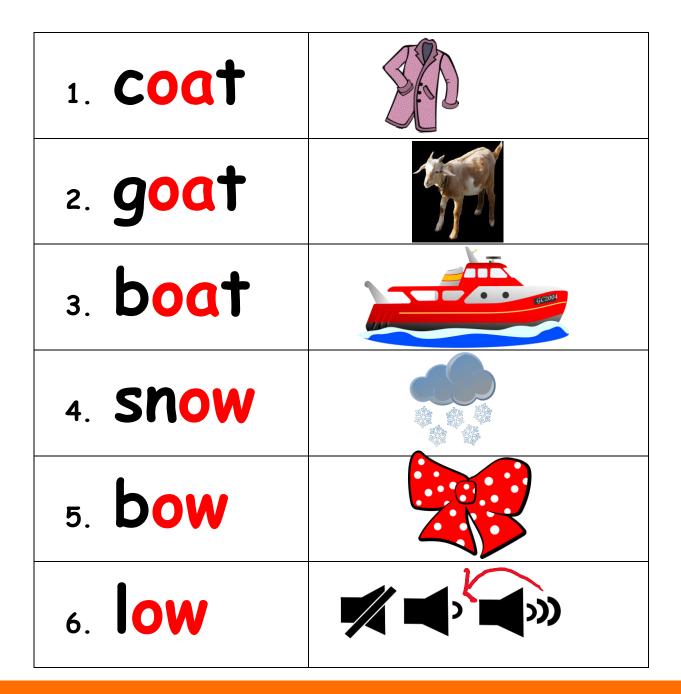

## Week 22 February 20-24, 2022

ELA: Unit 4: Growing and Changing

<u>Reading:</u> A Butterfly is born

<u>Language Focus</u>: HFW: grow, I, know Keywords: change, caterpillar, butterfly, chrysalis, pupa

Phonics and Spelling: Long o Vowel sound spelled: oa, ow

# **Spelling Words Week 22** (Spelling Test on Thursday, February 24, 2022)